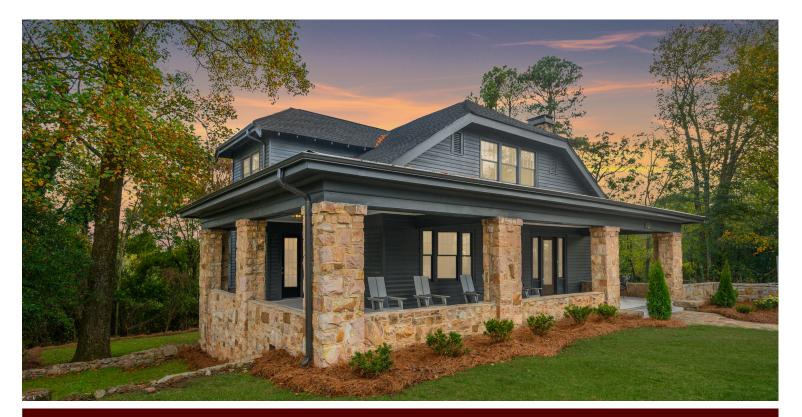

## 901 SHADES CREST ROAD

## \$700,000

Bedrooms: 4 Full Baths: 3 Half Baths: 0 Levels: 1.5 Story Square Feet: 3,742 MLS#: 21402268

## PROPERTY DESCRIPTION

Fabulous Renovation of the Evermore Home in the Shades Crest Road Historical District on .43 Acres +- \* Southern Charm Abounds + Loaded w/Tasteful Updates/Upgrades incl. Chef's Kitchen with Walk-In Pantry, Luxurious Main Level Owner's Suite, Water Heater, Wiring (Interior & Exterior), LED Lighting, Plumbing, Roof, Septic Tank, Driveway \* High Ceilings \* Heavy Mouldings \* Hardwood & Tile Floors (no carpet) \* Dual HVAC (Main Level is High Efficiency Gas & Upstairs is Electric Heat Pump) \* Low Traffic Street that is Pedestrian Friendly \* So Convenient to All Things Bluff Park (Bluff Park Diner, Bluff Park Ice Cream, Bluff Park Hardware, Piggly Wiggly, Mr. P's, Wild Roast Cafe, Antique Shops PLUS Downtown, Hospitals, Samford & UAB \* Easy Access to Freeways, Too \* HURRY TO SEE!