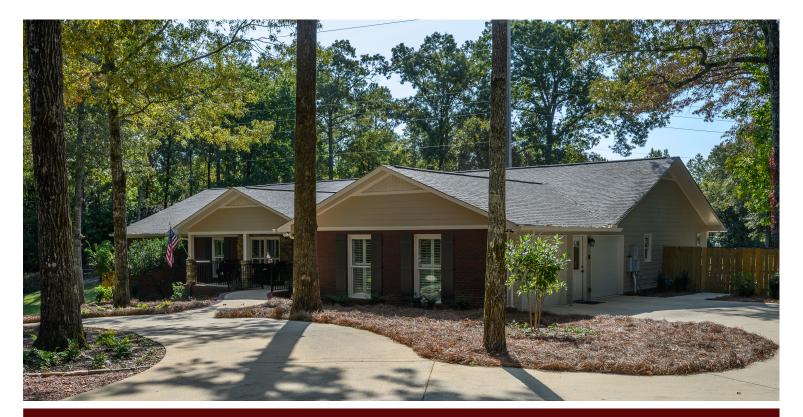

## 830 VALLEY VIEW ROAD

\$1,200,000

Bedrooms: 4 Full Baths: 4 Half Baths: 1 Levels: 1 Story Square Feet: 3,371 MLS#: 21400432

## PROPERTY DESCRIPTION

Charming Horse Farm with Elegant Home in Indian Springs, welcome to your dream retreat! This stunning property offers the perfect blend of country living and modern luxury. Nestled in a prestigious estate community, it features a custom built beautifully updated one level home complete with new landscaping. It's gracious design includes an ability to age-in-place, ADA accessible floorplan, 4 bedroom, 4 1/2 bath, 2 master suites, open concept great room and kitchen, formal dining room, living room, with new hardwood floors throughout, fresh interior and exterior paint, new lighting, new HVAC, heat and water heater. Equestrian enthusiasts will appreciate the 3 stall Morton Barn with a workshop, & heated and cooled office. Complete with secure board fence, making it ideal for horse care and training. After a day outdoors, unwind by the refreshed, inviting pool. This outstanding estate is a remarkable find, combining spacious living, horse facilities, and modern updates in Indian Springs.