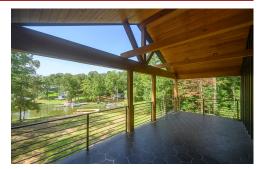

## PROPERTY DESCRIPTION

Gorgeous, modern lake home on Neely Henry Lake! Drive in to this beautiful home down the long, newly paved driveway to 3 bedrooms and 3 full baths on 1.7 +/- acres with 100 +/- feet of waterfront. Home is approximately 2524+/- square feet with soaring ceilings of over 19 feet in the living room. The list of amenities in this home are just way too many to list! Kolbe aluminum clad doors, Sun aluminum clad windows with the kitchen window looking out to the lake is a bifold window that opens up to the covered porch. This home in newly built and is spotless! Quartz countertops, huge fridge, Thor stove, z-line dishwasher with cabinet panel to hide it! Mixer stand pull up cabinet, dual trash can cabinets and a large separate pantry off the kitchen. LVP flooring throughout so no worries about those wet feet coming in from the lake! Owner says water is there year around at the brand new boat dock!