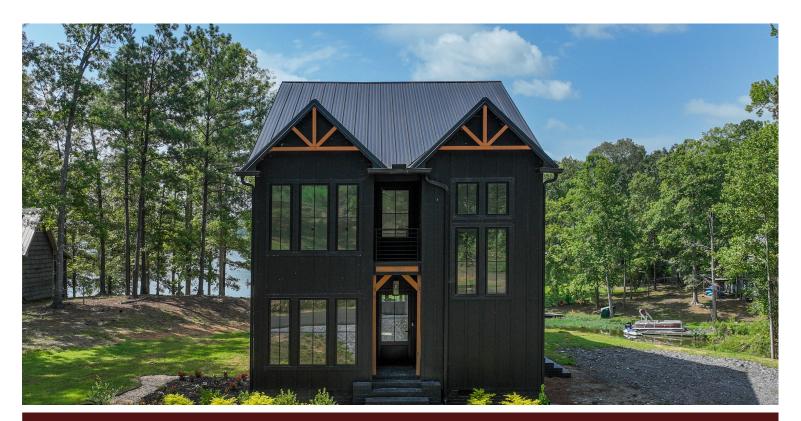

## **650 SAGEBRUSH ROAD**

\$595,000

Bedrooms: 3 Full Baths: 3 Half Baths: 0 Levels: 2+ Story Square Feet: 2,281 MLS#: 21393731

## PROPERTY DESCRIPTION

Gorgeous, modern lake home on Neely Henry Lake! Drive in to this beautiful home down the long, newly paved driveway to 3 bedrooms and 3 full baths on 1.7 +/- acres with 100 +/- feet of waterfront. Home is approximately 2524+/- square feet with soaring ceilings of over 19 feet in the living room. The list of amenities in this home are just way too many to list! Kolbe aluminum clad doors, Sun aluminum clad windows with the kitchen window looking out to the lake is a bifold window that opens up to the covered porch. This home in newly built and is spotless! Quartz countertops, huge fridge, Thor stove, z-line dishwasher with cabinet panel to hide it! Mixer stand pull up cabinet, dual trash can cabinets and a large separate pantry off the kitchen. LVP flooring throughout so no worries about those wet feet coming in from the lake! Owner says water is there year around at the brand new boat dock!