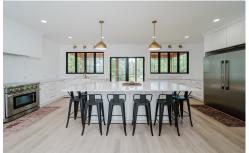

## PROPERTY DESCRIPTION

Gorgeous, modern lake home on Neely Henry Lake! Drive in to this beautiful home down the long, newly paved driveway to 3 bedrooms and 3 full baths on 1.7 +/- acres with 100 +/- feet of waterfront. Home is approximately 2524+/- square feet with soaring ceilings of over 19 feet in the living room. The list of amenities in this home are just way too many to list! Kolbe aluminum clad doors, Sun aluminum clad windows with the kitchen window looking out to the lake is a bifold window that opens up to the covered porch. This home in newly built and is spotless! Quartz countertops, huge fridge, Thor stove, z-line dishwasher with cabinet panel to hide it! Mixer stand pull up cabinet, dual trash can cabinets and a large separate pantry off the kitchen. LVP flooring throughout so no worries about those wet feet coming in from the lake! Owner says water is there year around at the brand new boat dock!