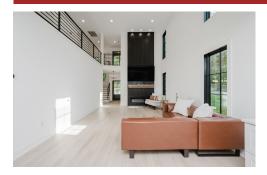

## PROPERTY DESCRIPTION

Gorgeous, modern lake home on Neely Henry Lake! Drive in to this beautiful home down the long, newly paved driveway to 3 bedrooms and 3 full baths on 1.7 +/- acres with 100 +/- feet of waterfront. Home is approximately 2524+/- square feet with soaring ceilings of over 19 feet in the living room. The list of amenities in this home are just way too many to list! Kolbe aluminum clad doors, Sun aluminum clad windows with the kitchen window looking out to the lake is a bifold window that opens up to the covered porch. This home in newly built and is spotless! Quartz countertops, huge fridge, Thor stove, z-line dishwasher with cabinet panel to hide it! Mixer stand pull up cabinet, dual trash can cabinets and a large separate pantry off the kitchen. LVP flooring throughout so no worries about those wet feet coming in from the lake! Owner says water is there year around at the brand new boat dock!