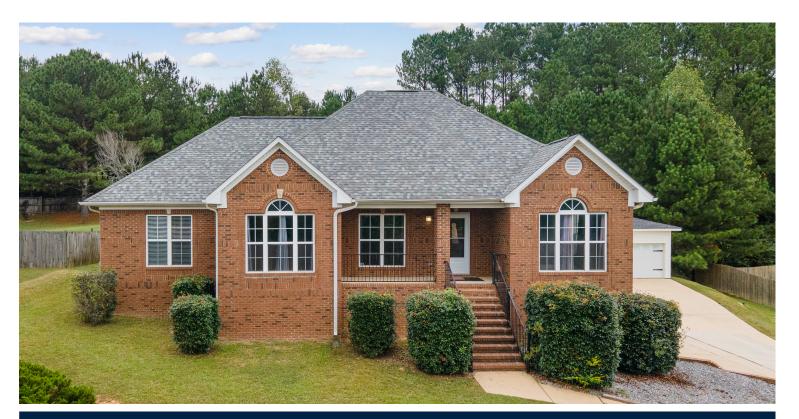

## **625 WOODLAND CIRCLE**

\$349,000

Bedrooms: 4 Full Baths: 3 Half Baths: 0 Levels: 1 Story Square Feet: 3,394 MLS#: 21399515

## PROPERTY DESCRIPTION

Here is your chance to own a home in one of the most desired communities of the Margaret/Odenville Woodland Ridge Estates. This beautiful home has 4 bedrooms and 3 full bathrooms. Plus, a bonus room that can be used as an office or bedroom. The main level of the home features a living room with a gas fireplace and a trey ceiling, kitchen with a beautiful view of the mountain ridge, dining room, master bedroom with trey ceiling, master bathroom with separate tub and shower, 2 additional bedrooms and a full bath. The basement offers additional living space that includes a den/man cave, 1 bedroom and full bathroom and 1 additional space that can be used as an office/bedroom. The fenced in backyard has a deck and patio for all of your outdoor entertaining. Priced to sell! Call today for a private tour