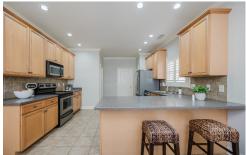

## PROPERTY DESCRIPTION

SPACIOUS all-brick, 4 bedrooms & 4 baths....2 bedrooms & 2 baths on the main level...RARE FIND! HARDWOOD & TILE FLOORS, BRICK STORAGE BUILDING, LANDSCAPED YARD, JUST A FEW OF THE AMENITIES. ROOF IS 6 YEARS OLD, FRESH EXTERIOR PAINT IN 2024. ZONED TO CAHABA ELEMENTARY & HEWITT-TRUSSVILLE HIGH. LOCATION, LOCATION....CLOSE TO INTERSTATE, SHOPPING, & HISTORICAL DISTRICT.