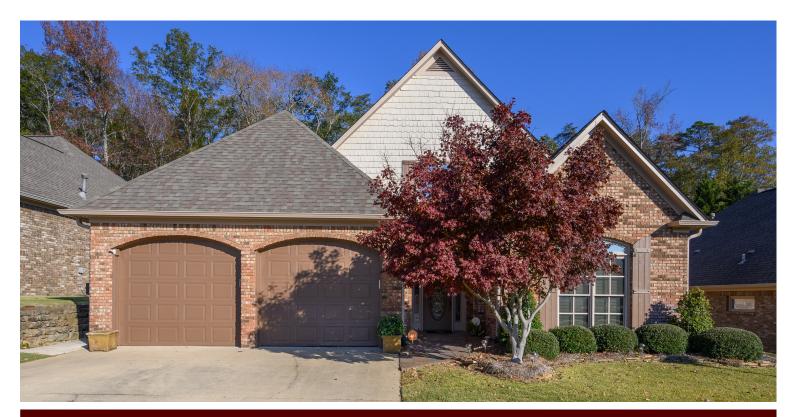

## **5970 LIMESTONE LANE**

\$439,900

Bedrooms: 4 Full Baths: 4 Half Baths: 0 Levels: 1.5 Story MLS#: 21403367

## PROPERTY DESCRIPTION

SPACIOUS all-brick, 4 bedrooms & 4 baths....2 bedrooms & 2 baths on the main level...RARE FIND! HARDWOOD & TILE FLOORS, BRICK STORAGE BUILDING, LANDSCAPED YARD, JUST A FEW OF THE AMENITIES. ROOF IS 6 YEARS OLD, FRESH EXTERIOR PAINT IN 2024. ZONED TO CAHABA ELEMENTARY & HEWITT-TRUSSVILLE HIGH. LOCATION, LOCATION....CLOSE TO INTERSTATE, SHOPPING, & HISTORICAL DISTRICT.