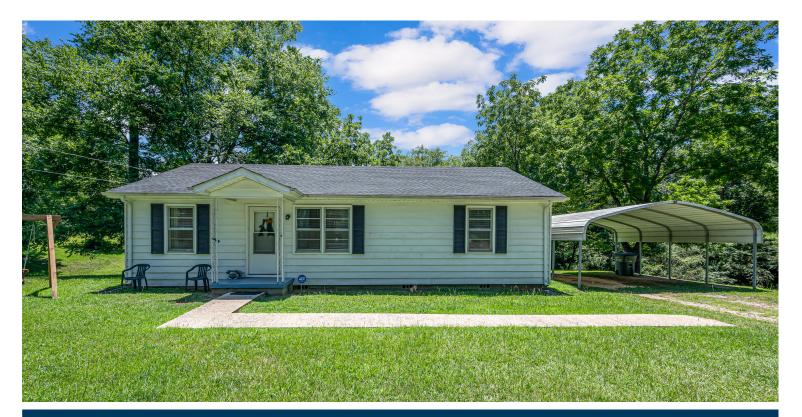

## **4312 MAPLE CIRCLE**

\$179,900

Bedrooms: 3 Full Baths: 1 Half Baths: 0 Levels: 1 Story Square Feet: 1,093 MLS#: 21392050

## PROPERTY DESCRIPTION

Are you looking for acreage? Check out 4312 Maple Circle! Great one level home on 9.5 acres! Three-bedroom, one bath, den, dining area, kitchen and laundry room. Updated bathroom, hardwood floors and ready for a new owner. There is a partial covered and open deck, a storage building and a 2-car carport. The acreage has cleared & wooded areas, its beautiful and has endless possibilities. Roof approx. 8+/- years, septic cleaned 2024