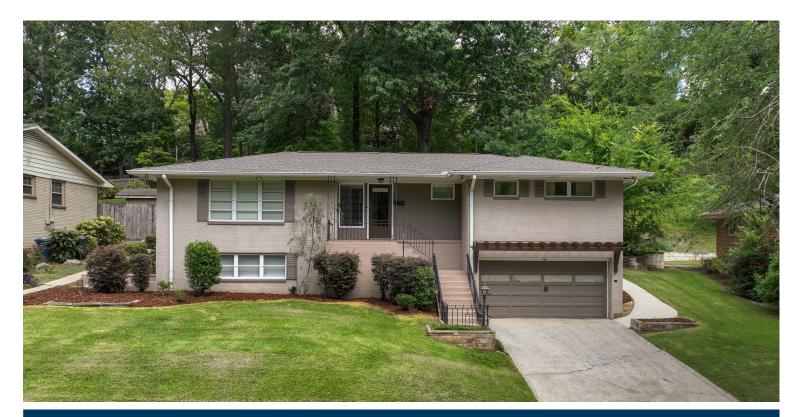

## **4249 OVERLOOK DRIVE**

\$429,000

Bedrooms: 3 Full Baths: 3 Half Baths: 0 Levels: 1 Story Square Feet: 2,434 MLS#: 21392051

## PROPERTY DESCRIPTION

Check out this great all brick home located in sought after Forest Park! The main level has a spacious living rm & dining rm with lots of natural light, kitchen with breakfast area, three bedrooms and three baths. The full basement has a play/rec room area, small kitchenette & the third bath. The home has beautiful hardwood throughout the main level & laminate hardwoods in the basement area. This home offers several great areas for outdoor entertaining - a patio right of the kitchen is great for grilling & a few steps up is a great deck for entertaining. There is a sprinkler system to help w/maintaining the yard! This home is super convenient to Forest Park Shops & restaurants, Avondale Park & Library, 5-10 minutes to UAB, Downtown and the Lakeview Entertainment District!