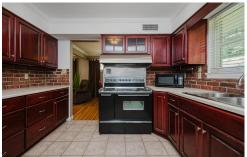

## PROPERTY DESCRIPTION

Check out this great all brick home located in sought after Forest Park! The main level has a spacious living rm & dining rm with lots of natural light, kitchen with breakfast area, three bedrooms and three baths. The full basement has a play/rec room area, small kitchenette & the third bath. The home has beautiful hardwood throughout the main level & laminate hardwoods in the basement area. This home offers several great areas for outdoor entertaining - a patio right of the kitchen is great for grilling & a few steps up is a great deck for entertaining. There is a sprinkler system to help w/maintaining the yard! This home is super convenient to Forest Park Shops & restaurants, Avondale Park & Library, 5-10 minutes to UAB, Downtown and the Lakeview Entertainment District!