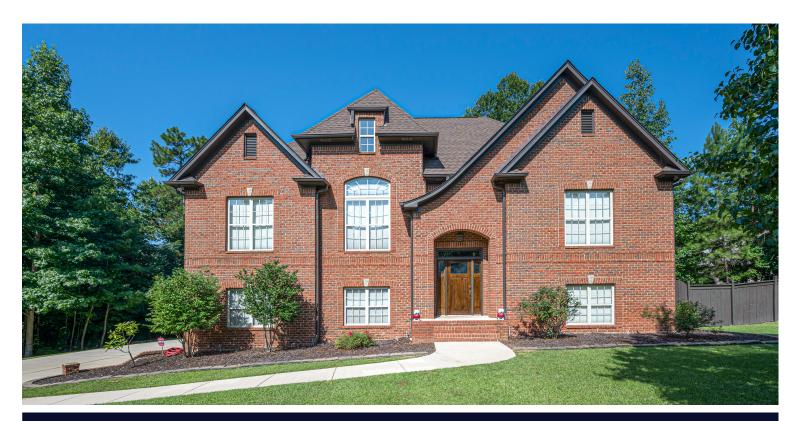

## PROPERTY DESCRIPTION

There are so many things to love about this beautiful brick home in Bent Creek. It sits on a gorgeous, wide lot with a perfectly flat driveway for guest parking and washing the family cars. The house has 4 bedrooms and 3 full baths with a full in-law suite in the daylight basement including a full kitchen. On the main level you'll find 3 bedrooms and 2 full baths with hardwood floors throughout the living areas and a spacious kitchen with granite counters, plenty of cabinets and counter space, stainless steel appliances, and more. The screened deck is a relaxing extension of the living area. The large master suite has a beautiful bathroom with a relaxing tub, separate shower, his and her sinks, and a large walk in closet...there's also a door that exits onto the deck. Got toys? There's a 3 car garage to house them all! Improvements include new roof in 2023, main level HVAC in 2016, basement HVAC in 2017, water heater in 2020, and more. Call today for your private tour!