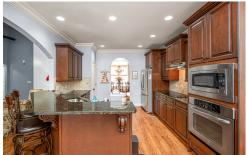

## PROPERTY DESCRIPTION

There are so many things to love about this beautiful brick home in Bent Creek. It sits on a gorgeous, wide lot with a perfectly flat driveway for guest parking and washing the family cars. The house has 4 bedrooms and 3 full baths with a full in-law suite in the daylight basement including a full kitchen. On the main level you'll find 3 bedrooms and 2 full baths with hardwood floors throughout the living areas and a spacious kitchen with granite counters, plenty of cabinets and counter space, stainless steel appliances, and more. The screened deck is a relaxing extension of the living area. The large master suite has a beautiful bathroom with a relaxing tub, separate shower, his and her sinks, and a large walk in closet...there's also a door that exits onto the deck. Got toys? There's a 3 car garage to house them all! Improvements include new roof in 2023, main level HVAC in 2016, basement HVAC in 2017, water heater in 2020, and more. Call today for your private tour!