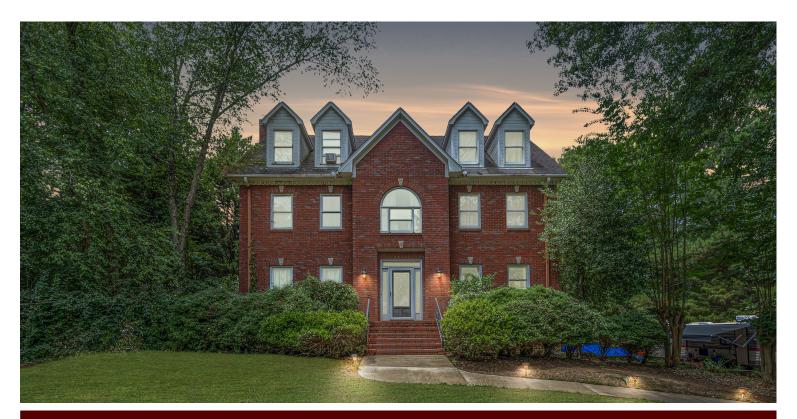

## 413 EAGLE POINTE DRIVE

\$449,900

Bedrooms: 5 Full Baths: 4 Half Baths: 1 Levels: 2+ Story Square Feet: 3,192 MLS#: 21392377

## PROPERTY DESCRIPTION

PRICED OVER \$100K BELOW NEIGHBORHOOD COMPS! Yes, that's correct. 5 Bedroom/ 4.5 Bath Brick Estate in the prestigious neighborhood of Eagle Pointe. This sought after community features a resident boat launch & pier, plus community pool. This rare, gem of a home sits on a large 1 acre lot, with its own personal, inground pool and separate poolhouse. Sweat equity of over \$100K available in this fixer upper. Hardwood floors on the main level, & light and bright living room w/ fireplace. Large kitchen with island, double oven and ample cabinet space overlooks the backyard pool area. Formal dining room for family get togethers. Half bath on the main for guests. 5 true bedrooms - perfect for a family that needs ample space. Owner's suite features sitting area & private bath w/ walk in shower, and separate clawfoot tub. Unfinished basement is perfect for additional storage. Poolhouse features full bathroom, vaulted ceilings & surround sound. Sold As-is.