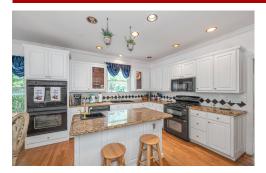

## PROPERTY DESCRIPTION

PRICED OVER \$100K BELOW NEIGHBORHOOD COMPS! Yes, that's correct. 5 Bedroom/ 4.5 Bath Brick Estate in the prestigious neighborhood of Eagle Pointe. This sought after community features a resident boat launch & pier, plus community pool. This rare, gem of a home sits on a large 1 acre lot, with its own personal, inground pool and separate poolhouse. Sweat equity of over \$100K available in this fixer upper. Hardwood floors on the main level, & light and bright living room w/ fireplace. Large kitchen with island, double oven and ample cabinet space overlooks the backyard pool area. Formal dining room for family get togethers. Half bath on the main for guests. 5 true bedrooms - perfect for a family that needs ample space. Owner's suite features sitting area & private bath w/ walk in shower, and separate clawfoot tub. Unfinished basement is perfect for additional storage. Poolhouse features full bathroom, vaulted ceilings & surround sound. Sold As-is.