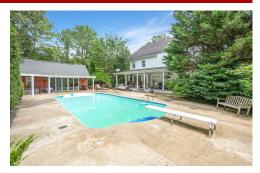

## PROPERTY DESCRIPTION

PRICED OVER \$100K BELOW NEIGHBORHOOD COMPS! Yes, that's correct. 5 Bedroom/ 4.5 Bath Brick Estate in the prestigious neighborhood of Eagle Pointe. This sought after community features a resident boat launch & pier, plus community pool. This rare, gem of a home sits on a large 1 acre lot, with its own personal, inground pool and separate poolhouse. Sweat equity of over \$100K available in this fixer upper. Hardwood floors on the main level, & light and bright living room w/ fireplace. Large kitchen with island, double oven and ample cabinet space overlooks the backyard pool area. Formal dining room for family get togethers. Half bath on the main for guests. 5 true bedrooms - perfect for a family that needs ample space. Owner's suite features sitting area & private bath w/ walk in shower, and separate clawfoot tub. Unfinished basement is perfect for additional storage. Poolhouse features full bathroom, vaulted ceilings & surround sound. Sold As-is.