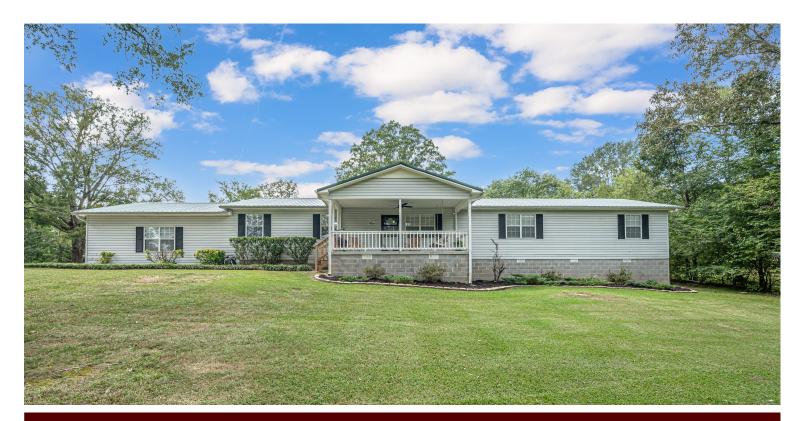

## 359 SUNRISE CIRCLE

\$324,900

Bedrooms: 4 Full Baths: 2 Half Baths: 0 Levels: 1 Story MLS#: 21365331

## PROPERTY DESCRIPTION

3.5 ACRES outside the city limits! A large POND & plenty of wildlife! This property offers 4 bedrooms, 4 garage spaces, fenced in backyard, storm shelter, & privacy! This property has been LOVED on and is ready for its next family to love it! If you love the convenience of town, but unrestricted property, don't let this one pass you by! This home has plenty of space for everyone! As you enter the front door, you are in a nice living room. Stepping forward, you enter the kitchen and dining room. The kitchen is nicely updated! This area has beautiful natural light coming in and you have the view of a large covered patio and a great fenced in yard for your family and pets to enjoy! Off of the kitchen, there is a OVERSIZED family room that can host a large group! The attached 2 car garage is located off of the family room. Down the hall, you have FOUR nice sized bedrooms and two full bathrooms. In the back, there is a oversized detached garage that has electrical in place.