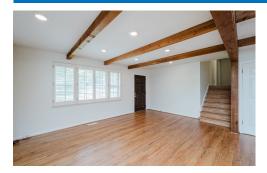

## PROPERTY DESCRIPTION

Fall in love with this wonderful brick home located in a Hoover, minutes from shopping on Rocky Ridge, McCallum Park and trails, the Hoover dog park and interstate access. Updates include a New Kitchen and Bathrooms. hardwoods and fresh paint throughout main level and LVP in basement. It has smooth ceilings, crown molding, a brick fireplace, plus a big level front and backyard with firepit. Back deck has gasline for grill. New kitchen has a gas stove, tons of cabinets-quartz countertops and an eating area with a picture window. The spacious greatroom features a woodburning fireplace. Don't miss the oversized rec-room downstairs with plenty of windows, and laundry room as well as a large storage room that has been used as an office.. Covered patio can easily be converted to a 2-car carport. Come look-this home is ready to go!