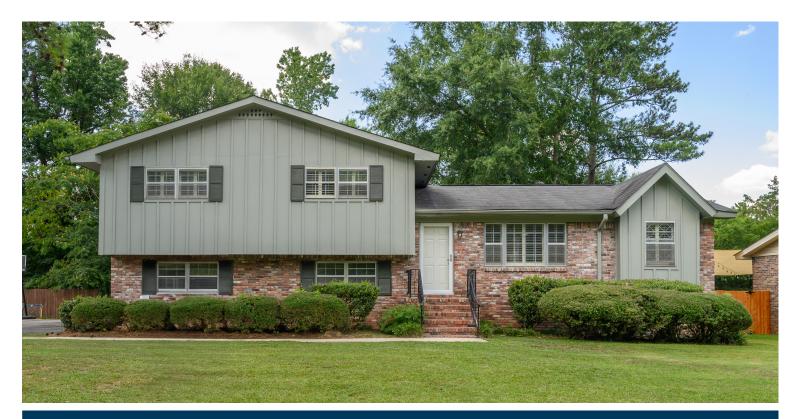

## PROPERTY DESCRIPTION

Fall in love with this wonderful brick home located in a Hoover, minutes from shopping on Rocky Ridge, McCallum Park and trails, the Hoover dog park and interstate access. Updates include a New Kitchen and Bathrooms. hardwoods and fresh paint throughout main level and LVP in basement. It has smooth ceilings, crown molding, a brick fireplace, plus a big level front and backyard with firepit. Back deck has gasline for grill. New kitchen has a gas stove, tons of cabinets-quartz countertops and an eating area with a picture window. The spacious greatroom features a woodburning fireplace. Don't miss the oversized rec-room downstairs with plenty of windows, and laundry room as well as a large storage room that has been used as an office.. Covered patio can easily be converted to a 2-car carport. Come look-this home is ready to go!