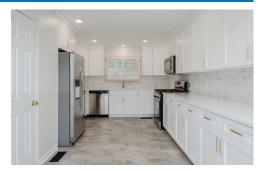

## PROPERTY DESCRIPTION

Fall in love with this wonderful brick home located in a Hoover, minutes from shopping on Rocky Ridge, McCallum Park and trails, the Hoover dog park and interstate access. Updates include a New Kitchen and Bathrooms. hardwoods and fresh paint throughout main level and LVP in basement. It has smooth ceilings, crown molding, a brick fireplace, plus a big level front and backyard with firepit. Back deck has gasline for grill. New kitchen has a gas stove, tons of cabinets-quartz countertops and an eating area with a picture window. The spacious greatroom features a woodburning fireplace. Don't miss the oversized rec-room downstairs with plenty of windows, and laundry room as well as a large storage room that has been used as an office.. Covered patio can easily be converted to a 2-car carport. Come look-this home is ready to go!