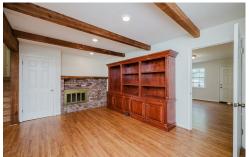

## PROPERTY DESCRIPTION

Fall in love with this wonderful brick home located in a Hoover, minutes from shopping on Rocky Ridge, McCallum Park and trails, the Hoover dog park and interstate access. Updates include a New Kitchen and Bathrooms. hardwoods and fresh paint throughout main level and LVP in basement. It has smooth ceilings, crown molding, a brick fireplace, plus a big level front and backyard with firepit. Back deck has gasline for grill. New kitchen has a gas stove, tons of cabinets-quartz countertops and an eating area with a picture window. The spacious greatroom features a woodburning fireplace. Don't miss the oversized rec-room downstairs with plenty of windows, and laundry room as well as a large storage room that has been used as an office.. Covered patio can easily be converted to a 2-car carport. Come look-this home is ready to go!