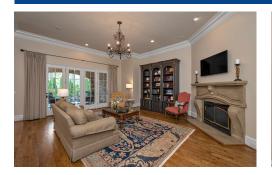

## PROPERTY DESCRIPTION

Welcome to your dream home in the coveted Legacy Place neighborhood, nestled w/in the exclusive Greystone Golf community. The foyer leads to a formal dining room & a 2 story living room that flows seamlessly in to the eat-in chef's kitchen that offers a breakfast bar island, gas cooktop, butler's pantry with a wine frig PLUS a walk-in pantry. Enjoy the convenience of a MAIN level primary suite w/ a cozy fireplace & a master bath that features dual vanities, a soaking tub, separate shower & large walk-in closet. 2nd bedroom on the MAIN level w/ an en suite bath & walk-in closet. The 2nd floor has 2 bedrooms each w/ an en suite bath PLUS an open loft w/ den and office/desk space. The walk-in attic has multiple floored areas for storage. The covered & open blue stone patio extends your living space into the outdoors & is ideal for entertaining. Extra's include tall ceilings, solid wood doors, custom molding, large laundry room with sink. All Lawn maintenance included in the HOA dues.