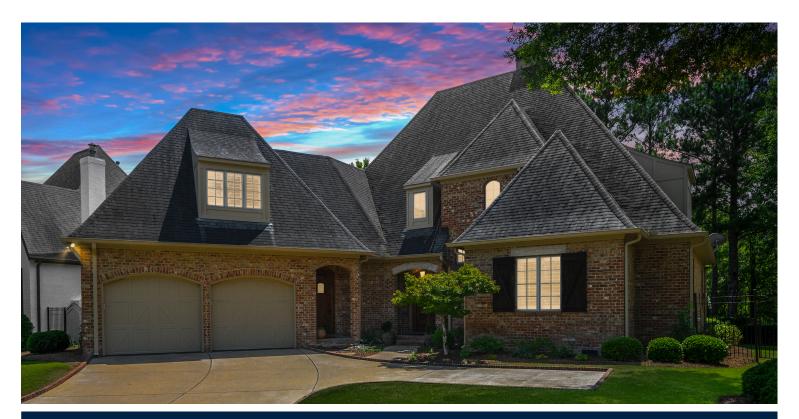

## 332 WOODWARD COURT

\$894,000

Bedrooms: 4 Full Baths: 4 Half Baths: 1 Levels: 1.5 Story Square Feet: 3,829 MLS#: 21395492

## PROPERTY DESCRIPTION

Welcome to your dream home in the coveted Legacy Place neighborhood, nestled w/in the exclusive Greystone Golf community. The foyer leads to a formal dining room & a 2 story living room that flows seamlessly in to the eat-in chef's kitchen that offers a breakfast bar island, gas cooktop, butler's pantry with a wine frig PLUS a walk-in pantry. Enjoy the convenience of a MAIN level primary suite w/ a cozy fireplace & a master bath that features dual vanities, a soaking tub, separate shower & large walk-in closet. 2nd bedroom on the MAIN level w/ an en suite bath & walk-in closet. The 2nd floor has 2 bedrooms each w/ an en suite bath PLUS an open loft w/ den and office/desk space. The walk-in attic has multiple floored areas for storage. The covered & open blue stone patio extends your living space into the outdoors & is ideal for entertaining. Extra's include tall ceilings, solid wood doors, custom molding, large laundry room with sink. All Lawn maintenance included in the HOA dues.