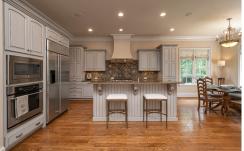

## PROPERTY DESCRIPTION

Welcome to your dream home in the coveted Legacy Place neighborhood, nestled w/in the exclusive Greystone Golf community. The foyer leads to a formal dining room & a 2 story living room that flows seamlessly in to the eat-in chef's kitchen that offers a breakfast bar island, gas cooktop, butler's pantry with a wine frig PLUS a walk-in pantry. Enjoy the convenience of a MAIN level primary suite w/ a cozy fireplace & a master bath that features dual vanities, a soaking tub, separate shower & large walk-in closet. 2nd bedroom on the MAIN level w/ an en suite bath & walk-in closet. The 2nd floor has 2 bedrooms each w/ an en suite bath PLUS an open loft w/ den and office/desk space. The walk-in attic has multiple floored areas for storage. The covered & open blue stone patio extends your living space into the outdoors & is ideal for entertaining. Extra's include tall ceilings, solid wood doors, custom molding, large laundry room with sink. All Lawn maintenance included in the HOA dues.