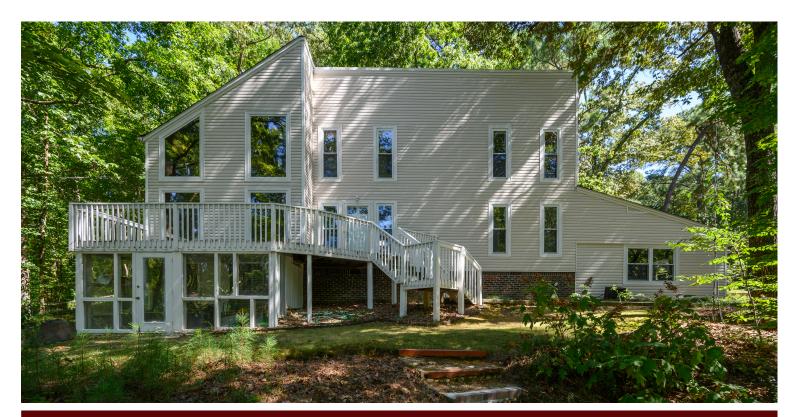

## PROPERTY DESCRIPTION

Professional pictures are being taken on 10/10/2024. This home sits on a great private lot in the heart of Vestavia Hills. This floor plan is fabulous. The greatroom has a two story stacked stone fireplace, a wall of windows to let in so much natural light and overlook the front treelined yard. The kitchen has been updated with plenty of cabinets, counter space, granite counters, backsplash, eat in area and stainless appliances. There is a large bedroom on the main level with an updated full bathroom. Upstairs there are two additional and spacious bedrooms with an updated full bath. There is a finished area on the lower level that could be a fourth bedroom or a den. There is also a great unfinished area that will be wonderful storage. The glassed in area would be a haven for that plant person. There are two open patio areas in the back and a two car carport. This is one to put on your list.