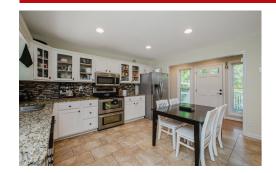

## PROPERTY DESCRIPTION

Professional pictures are being taken on 10/10/2024. This home sits on a great private lot in the heart of Vestavia Hills. This floor plan is fabulous. The greatroom has a two story stacked stone fireplace, a wall of windows to let in so much natural light and overlook the front treelined yard. The kitchen has been updated with plenty of cabinets, counter space, granite counters, backsplash, eat in area and stainless appliances. There is a large bedroom on the main level with an updated full bathroom. Upstairs there are two additional and spacious bedrooms with an updated full bath. There is a finished area on the lower level that could be a fourth bedroom or a den. There is also a great unfinished area that will be wonderful storage. The glassed in area would be a haven for that plant person. There are two open patio areas in the back and a two car carport. This is one to put on your list.