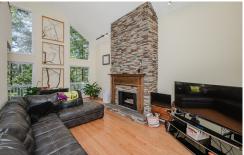

## PROPERTY DESCRIPTION

Professional pictures are being taken on 10/10/2024. This home sits on a great private lot in the heart of Vestavia Hills. This floor plan is fabulous. The greatroom has a two story stacked stone fireplace, a wall of windows to let in so much natural light and overlook the front treelined yard. The kitchen has been updated with plenty of cabinets, counter space, granite counters, backsplash, eat in area and stainless appliances. There is a large bedroom on the main level with an updated full bathroom. Upstairs there are two additional and spacious bedrooms with an updated full bath. There is a finished area on the lower level that could be a fourth bedroom or a den. There is also a great unfinished area that will be wonderful storage. The glassed in area would be a haven for that plant person. There are two open patio areas in the back and a two car carport. This is one to put on your list.