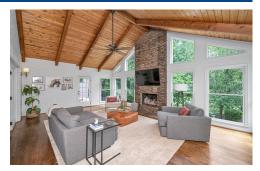

## PROPERTY DESCRIPTION

This stunning 2-story home offers luxurious living at its finest. Enjoy privacy & curb appeal w/ a corner lot nestled in the Heart of Vestavia. Boasting a blend of modern updates & timeless elegance, this home offers 5 Bedrooms, 4.5 Baths, & provides ample space for family & guests, ensuring everyone has their own comfort. Whether you work from home or need a dedicated space for productivity, the large office provides ample room for creativity & focus. The dining room is served by an adjacent butlers pantry which leads to the updated kitchen that opens to the living room. The keeping room features a vaulted ceiling that is flooded w/ natural light, perfect for relaxation w/ access to 2 open decks. Optional primary suite on the main level or the 2nd floor both w/ en suite bathrooms. Two addt guest rooms on the 2nd floor w/ a full hall bath. The finished daylight basement has a 5th bedroom & full bath w/ access to a covered patio & fenced yard. 2 car garage w/ workshop Showings start 5/9