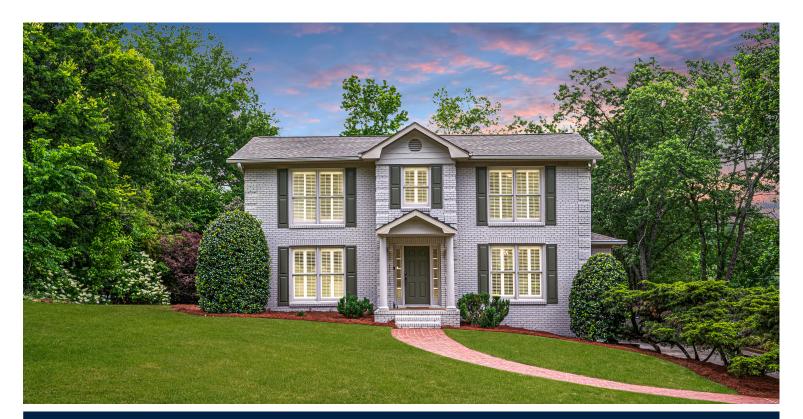

## 251 BIG SPRINGS DRIVE

\$850,000

Bedrooms: 5 Full Baths: 4 Half Baths: 1 Levels: 2+ Story Square Feet: 4,437 MLS#: 21384964

## PROPERTY DESCRIPTION

This stunning 2-story home offers luxurious living at its finest. Enjoy privacy & curb appeal w/ a corner lot nestled in the Heart of Vestavia. Boasting a blend of modern updates & timeless elegance, this home offers 5 Bedrooms, 4.5 Baths, & provides ample space for family & guests, ensuring everyone has their own comfort. Whether you work from home or need a dedicated space for productivity, the large office provides ample room for creativity & focus. The dining room is served by an adjacent butlers pantry which leads to the updated kitchen that opens to the living room. The keeping room features a vaulted ceiling that is flooded w/ natural light, perfect for relaxation w/ access to 2 open decks. Optional primary suite on the main level or the 2nd floor both w/ en suite bathrooms. Two addt guest rooms on the 2nd floor w/ a full hall bath. The finished daylight basement has a 5th bedroom & full bath w/ access to a covered patio & fenced yard. 2 car garage w/ workshop Showings start 5/9