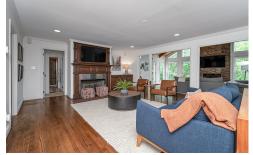

## PROPERTY DESCRIPTION

This stunning 2-story home offers luxurious living at its finest. Enjoy privacy & curb appeal w/ a corner lot nestled in the Heart of Vestavia. Boasting a blend of modern updates & timeless elegance, this home offers 5 Bedrooms, 4.5 Baths, & provides ample space for family & guests, ensuring everyone has their own comfort. Whether you work from home or need a dedicated space for productivity, the large office provides ample room for creativity & focus. The dining room is served by an adjacent butlers pantry which leads to the updated kitchen that opens to the living room. The keeping room features a vaulted ceiling that is flooded w/ natural light, perfect for relaxation w/ access to 2 open decks. Optional primary suite on the main level or the 2nd floor both w/ en suite bathrooms. Two addt guest rooms on the 2nd floor w/ a full hall bath. The finished daylight basement has a 5th bedroom & full bath w/ access to a covered patio & fenced yard. 2 car garage w/ workshop Showings start 5/9