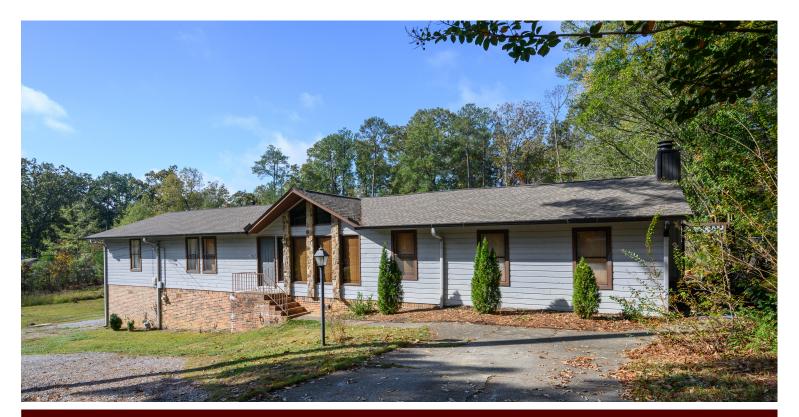

## 2424 EDWARDS DRIVE

\$275,000

Bedrooms: 3 Full Baths: 2 Half Baths: 0 Levels: 1 Story Square Feet: 2,270 MLS#: 21402525

## PROPERTY DESCRIPTION

Welcome to your dream home! This spacious one-level retreat sits on over an acre of private, wooded land, offering the perfect mix of tranquility and convenience. Inside, the beautifully updated kitchen shines with stainless steel appliances and sleek white-on-white granite counters and cabinets, making it as functional as it is stylish. The formal living and dining rooms bring an elegant touch, ideal for entertaining or cozy family nights. The huge master suite offers a personal retreat, complete with a relaxing sitting area and an extra-large walk-in closet. Meanwhile, the great room features charming window seating, perfect for unwinding with guests or enjoying a quiet afternoon. Step outside to your spacious lot, a blank canvas for your outdoor dreams. Whether it's gardening, hosting barbecues, or planning for future expansion, the possibilities are endless. Conveniently located on a quiet road, just minutes from Hoover's best shopping, dining, and entertainment!