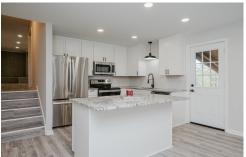

## PROPERTY DESCRIPTION

Wonderful completely updated 1 level living home on 1 acre with 4 bedrooms & 2.5 baths, brick wood-burning fireplace, new stainless steel kitchen appliances including refrigerator (2024), living and huge family room! Master bedroom is on the Main level plus the beautiful kitchen has TONS of cabinets and a huge island! Master bed has lovely master bath with tub, two vanities & walk-in closet! Unfinished basement has lots of storage room & the roomy carport can fit 4 cars! There is also a huge back deck overlooking the large, level backyard & is great for drinking coffee in the AM, watching sunrise, grilling out, hanging with family & friends or watching the kids & fur babies play! 7 minutes to 20-59 for easy access to Tuscaloosa, Bhm, McCalla, Hoover. 5 min to grocery stores, restaurants, shopping, Mercedes. 10 min to State Park. Close to West Blocton Elem, Middle or High. 5 min to Bibb Cty Lake for fishing or Tannehill State Park. 7 min to Cahaba River National Wildlife Refuge.