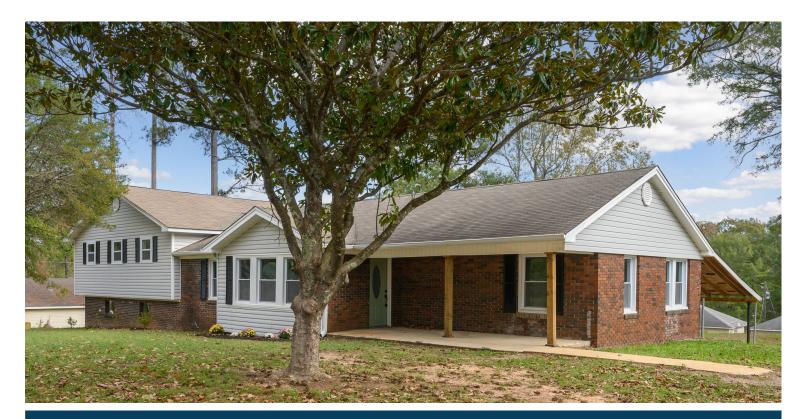

## 233 STATESVILLE ROAD

\$319,900

Bedrooms: 4 Full Baths: 2 Half Baths: 1 Levels: 1 Story MLS#: 21402947

## PROPERTY DESCRIPTION

Wonderful completely updated 1 level living home on 1 acre with 4 bedrooms & 2.5 baths, brick wood-burning fireplace, new stainless steel kitchen appliances including refrigerator (2024), living and huge family room! Master bedroom is on the Main level plus the beautiful kitchen has TONS of cabinets and a huge island! Master bed has lovely master bath with tub, two vanities & walk-in closet! Unfinished basement has lots of storage room & the roomy carport can fit 4 cars! There is also a huge back deck overlooking the large, level backyard & is great for drinking coffee in the AM, watching sunrise, grilling out, hanging with family & friends or watching the kids & fur babies play! 7 minutes to 20-59 for easy access to Tuscaloosa, Bhm, McCalla, Hoover. 5 min to grocery stores, restaurants, shopping, Mercedes. 10 min to State Park. Close to West Blocton Elem, Middle or High. 5 min to Bibb Cty Lake for fishing or Tannehill State Park. 7 min to Cahaba River National Wildlife Refuge.