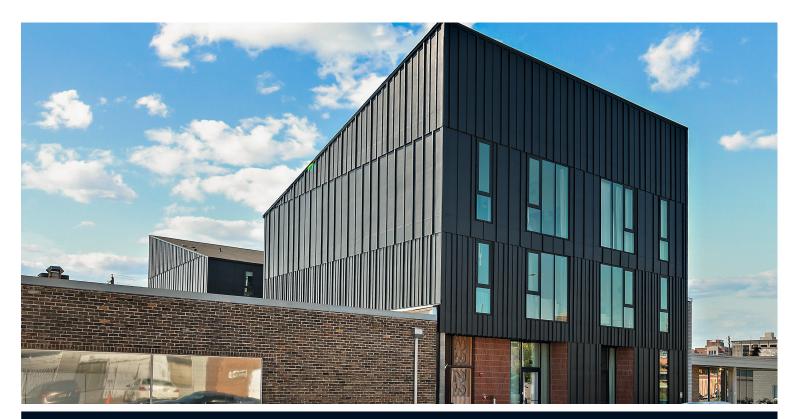

## PROPERTY DESCRIPTION

This 1110 sf unit is PERFECT for a Live/Work scenario, what a lucky find downtown! Brand new, large, modern, convenient condos walkable to UAB, RRPark, The Battery, Rotary Trail, Pepper Place & north side nightlife. Designed by San Francisco's renowned David Baker Architects to bring a thoroughly fresh aesthetic to Birmingham, this new, unique unit includes oversized windows bringing in tons of light from the private courtyard. Sleek kitchen includes European matte black cabinets with oak accents & Caesar stone counters, high end GE & Bosch appliances (convection wifi enabled oven, super quiet dishwasher, ice maker) & handmade tile. Washer and dryer included. Polished concrete floors throughout. With an extra den off the hall, options for more sleeping or a private workspace abound. Smart-gated entry to landscaped courtyard with grill/communal table. Ample unmetered street parking. Be the first to live or work in this brand new courtyard level unit!