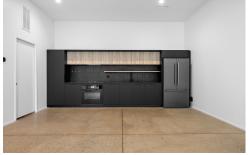

## PROPERTY DESCRIPTION

This 1110 sf unit is PERFECT for a Live/Work scenario, what a lucky find downtown! Brand new, large, modern, convenient condos walkable to UAB, RRPark, The Battery, Rotary Trail, Pepper Place & north side nightlife. Designed by San Francisco's renowned David Baker Architects to bring a thoroughly fresh aesthetic to Birmingham, this new, unique unit includes oversized windows bringing in tons of light from the private courtyard. Sleek kitchen includes European matte black cabinets with oak accents & Caesar stone counters, high end GE & Bosch appliances (convection wifi enabled oven, super quiet dishwasher, ice maker) & handmade tile. Washer and dryer included. Polished concrete floors throughout. With an extra den off the hall, options for more sleeping or a private workspace abound. Smart-gated entry to landscaped courtyard with grill/communal table. Ample unmetered street parking. Be the first to live or work in this brand new courtyard level unit!