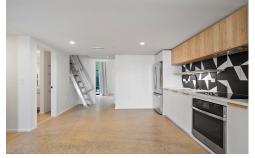

## PROPERTY DESCRIPTION

his 1040sf unit is PERFECT for a Live/Work scenario, what a lucky find downtown! Brand new, large, modern, convenient condos walkable to UAB, RRPark, The Battery, Rotary Trail, Pepper Place & north side nightlife. Designed by San Francisco's renowned David Baker Architects to bring a thoroughly fresh aesthetic to Birmingham, this new, unique unit includes oversized windows bringing in tons of light on both northern and southern exposures and all bedrooms. Exceptionally high ceilings allow for additional loft space not even included in square footage, but perfect for additional sleeping and storage. Sleek kitchen includes European matte white cabinets with oak accents & Caesar stone counters, high end GE & Bosch appliances (convection wifi enabled oven, super quiet dishwasher, ice maker) & geometric modern tile. Washer and dryer included. Polished concrete floors throughout. Smart-gated entry to landscaped courtyard with grill/communal table. Ample unmetered street parking.