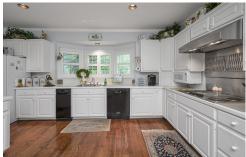

## PROPERTY DESCRIPTION

Lovely custom-built estate home within walking distance to Vestavia's Dolly Ridge Elementary School and just minutes from Vestavia Hills High School and Rocky Ridge Entertainment Village. This home offers a beautiful open floor plan with an abundance of storage space, loaded with shelving, and cabinets. Two walk-in, and floored, attics. The kitchen is the heart of the home, and this kitchen will not disappoint. Two large pantries, double ovens, lots of counter space, large eat in breakfast nook, plus oversized island with seating area. The luxury, main level, master bedroom suite, bath, and library, offers elegance and privacy. Upgrades include all new energy windows, generator, new garage doors, and many other updates throughout the years. This is a great home for a large family.