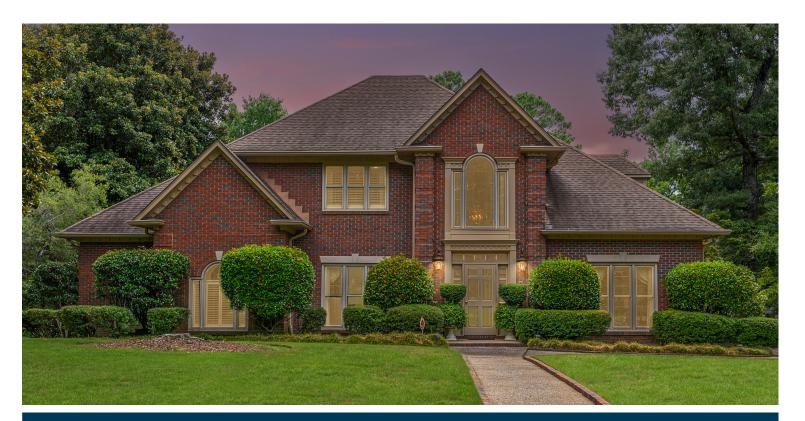

## 2308 COUNTRY RIDGE DRIVE

\$987,500

Bedrooms: 4 Full Baths: 3 Half Baths: 1 Levels: 2+ Story Square Feet: 4,506 MLS#: 21392364

## PROPERTY DESCRIPTION

Lovely custom-built estate home within walking distance to Vestavia's Dolly Ridge Elementary School and just minutes from Vestavia Hills High School and Rocky Ridge Entertainment Village. This home offers a beautiful open floor plan with an abundance of storage space, loaded with shelving, and cabinets. Two walk-in, and floored, attics. The kitchen is the heart of the home, and this kitchen will not disappoint. Two large pantries, double ovens, lots of counter space, large eat in breakfast nook, plus oversized island with seating area. The luxury, main level, master bedroom suite, bath, and library, offers elegance and privacy. Upgrades include all new energy windows, generator, new garage doors, and many other updates throughout the years. This is a great home for a large family.