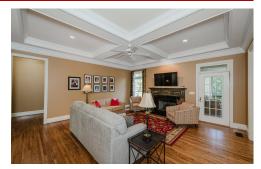

## PROPERTY DESCRIPTION

This brick Trace Crossings executive home with huge, flat backyard is ready for your family. With refinished hardwood floors & plantation shutters, this lovely home has spread-out space. The main level great room; living room, dining room & screened porch are perfect for family gatherings. The cook will enjoy the Viking gas cooktop; convection oven & ample counter/cabinet space. The spacious main level primary suite has a new soaking tub & custom closet cabinetry. Upstairs are 3 large bedrooms. One room has a private bathroom. Two rooms share a Jack-n-Jill bathroom. Loads of attic storage space & walk-in closets. The finished, daylight basement has a full bathroom & a family room that opens to a massive, covered patio with a view of one of the largest neighborhood backyards. In addition to a basement bedroom, there is an office (being used as a closet) and a kitchenette set up. This space would make a great mother-in-law suite. Enjoy convenience to schools, shopping & restaurants.