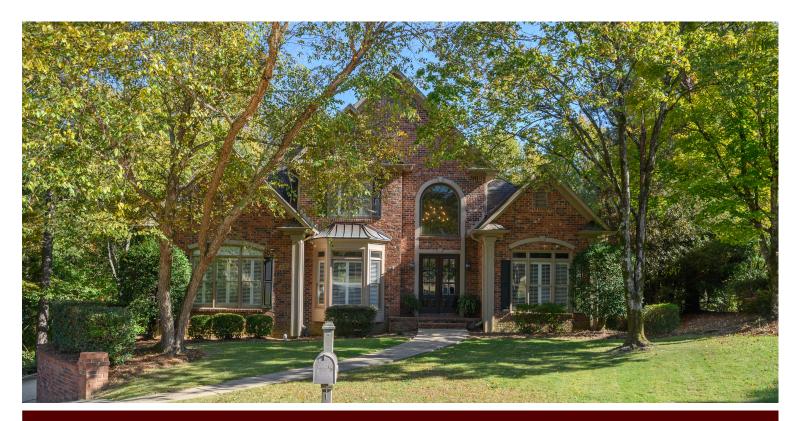

## 219 TRACE RIDGE ROAD

\$560,000

Bedrooms: 5 Full Baths: 4 Half Baths: 1 Levels: 1.5 Story Square Feet: 3,476 MLS#: 21401059

## PROPERTY DESCRIPTION

This brick Trace Crossings executive home with huge, flat backyard is ready for your family. With refinished hardwood floors & plantation shutters, this lovely home has spread-out space. The main level great room; living room, dining room & screened porch are perfect for family gatherings. The cook will enjoy the Viking gas cooktop; convection oven & ample counter/cabinet space. The spacious main level primary suite has a new soaking tub & custom closet cabinetry. Upstairs are 3 large bedrooms. One room has a private bathroom. Two rooms share a Jack-n-Jill bathroom. Loads of attic storage space & walk-in closets. The finished, daylight basement has a full bathroom & a family room that opens to a massive, covered patio with a view of one of the largest neighborhood backyards. In addition to a basement bedroom, there is an office (being used as a closet) and a kitchenette set up. This space would make a great mother-in-law suite. Enjoy convenience to schools, shopping & restaurants.