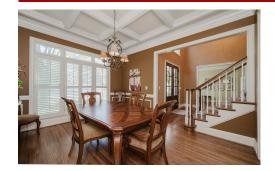

## PROPERTY DESCRIPTION

This brick Trace Crossings executive home with huge, flat backyard is ready for your family. With refinished hardwood floors & plantation shutters, this lovely home has spread-out space. The main level great room; living room, dining room & screened porch are perfect for family gatherings. The cook will enjoy the Viking gas cooktop; convection oven & ample counter/cabinet space. The spacious main level primary suite has a new soaking tub & custom closet cabinetry. Upstairs are 3 large bedrooms. One room has a private bathroom. Two rooms share a Jack-n-Jill bathroom. Loads of attic storage space & walk-in closets. The finished, daylight basement has a full bathroom & a family room that opens to a massive, covered patio with a view of one of the largest neighborhood backyards. In addition to a basement bedroom, there is an office (being used as a closet) and a kitchenette set up. This space would make a great mother-in-law suite. Enjoy convenience to schools, shopping & restaurants.