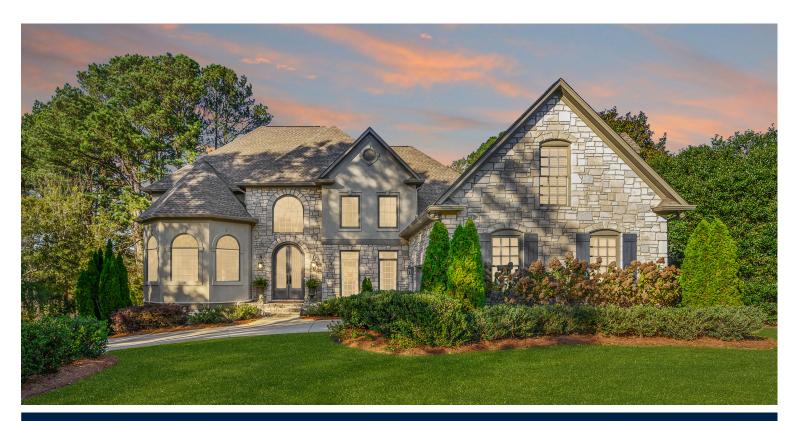

## 2029 KING STABLES ROAD

\$1,495,000

Bedrooms: 6 Full Baths: 4 Half Baths: 2 MLS#: 21403983 Levels: 2+ Story Square Feet: 6,949

## PROPERTY DESCRIPTION

Nestled within the prestigious gates of Greystone Founders, this stunning golf course home offers breathtaking views & is perfect for both family living & entertaining. Fully updated throughout, this estate home features a spacious, open floor plan with a grand two-story foyer and great room, as well as banquet sized dining room & a large keeping room off the kitchen. The gourmet kitchen is a chef's dream w/ large island, new appliances, & ample storage plus screened in porch and large back deck. The master suite boasts beautiful golf course views, a luxurious spa-like bath, plus walk-in closets. Upstairs has 4 more bedrooms & 2 fully updated baths. The fully finished basement is an entertainer's paradise, w/full kitchen, bonus room (ideal for a bedroom) w/full bath, large den, a room for a wine cellar & another half bath. 2 car main level garage, 2 car (plus parking space for a golf cart) basement garage and workshop. Prime location, luxury and functionality. Do not miss this one!