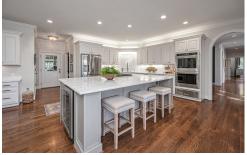

## PROPERTY DESCRIPTION

Nestled within the prestigious gates of Greystone Founders, this stunning golf course home offers breathtaking views & is perfect for both family living & entertaining. Fully updated throughout, this estate home features a spacious, open floor plan with a grand two-story foyer and great room, as well as banquet sized dining room & a large keeping room off the kitchen. The gourmet kitchen is a chef's dream w/ large island, new appliances, & ample storage plus screened in porch and large back deck. The master suite boasts beautiful golf course views, a luxurious spa-like bath, plus walk-in closets. Upstairs has 4 more bedrooms & 2 fully updated baths. The fully finished basement is an entertainer's paradise, w/full kitchen, bonus room (ideal for a bedroom) w/full bath, large den, a room for a wine cellar & another half bath. 2 car main level garage, 2 car (plus parking space for a golf cart) basement garage and workshop. Prime location, luxury and functionality. Do not miss this one!