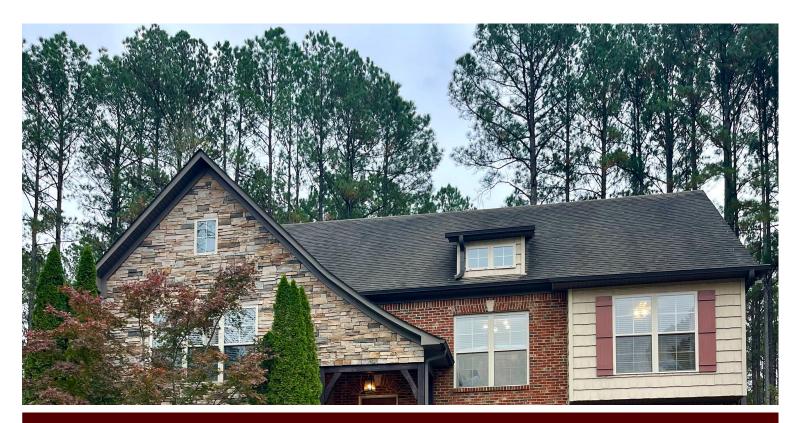

## 156 LAUCHLIN LANE

## PROPERTY DESCRIPTION

Welcome to this STUNNING 4 bdr/3 bath home located in Ballantrae with GORGEOUS HARDWOOD Floors throughout. The Main Level features a Great Room with a Vaulted Ceiling, Gas Fireplace, and NEW Custom Built-In. The ELEGANT formal dining room flows into the SPACIOUS kitchen, equipped with Granite Counters, ABUNDANT Cabinets, a Tile Backsplash, and Newer Stainless Steel Appliances. The Impressive Master Suite includes a Trey Ceiling and Crown Molding, along with a Master Bath featuring a Dual Sink Vanity, Jetted Tub, Separate Shower, and Walk-in Closet. There are 2 Generously Sized Guest Bedrooms on the Main Level. A Fabulous Basement offers an ENORMOUS Family Room with French Doors, a 4th Bedroom, and a Full Bath. The 2-Car Garage is Deep, accommodating both vehicles while providing AMPLE Storage. Outside, enjoy your privacy with Custom Fencing, low maintenance Trek Decking, and a Sprinkler System for front and back. This MOVE-IN READY home is ready for its New Owners!