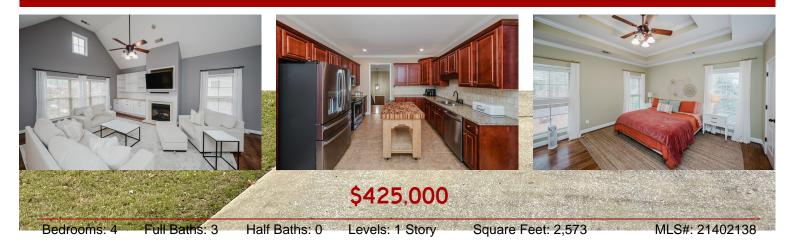

## PROPERTY DESCRIPTION

Welcome to this STUNNING 4 bdr/3 bath home located in Ballantrae with GORGEOUS HARDWOOD Floors throughout. The Main Level features a Great Room with a Vaulted Ceiling, Gas Fireplace, and NEW Custom Built-In. The ELEGANT formal dining room flows into the SPACIOUS kitchen, equipped with Granite Counters, ABUNDANT Cabinets, a Tile Backsplash, and Newer Stainless Steel Appliances. The Impressive Master Suite includes a Trey Ceiling and Crown Molding, along with a Master Bath featuring a Dual Sink Vanity, Jetted Tub, Separate Shower, and Walk-in Closet. There are 2 Generously Sized Guest Bedrooms on the Main Level. A Fabulous Basement offers an ENORMOUS Family Room with French Doors, a 4th Bedroom, and a Full Bath. The 2-Car Garage is Deep, accommodating both vehicles while providing AMPLE Storage. Outside, enjoy your privacy with Custom Fencing, low maintenance Trek Decking, and a Sprinkler System for front and back. This MOVE-IN READY home is ready for its New Owners!