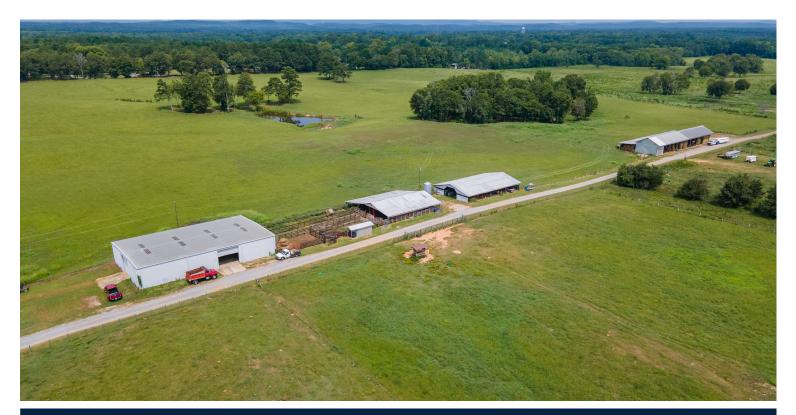

## PROPERTY DESCRIPTION

This beautiful farm is located in Harpersville, AL just off of US 280. Sun Valley Farms has tons of pasture for grazing and gardening. Extremely large barns to accommodate animals, feed and farming machinery. There's are covered areas for animals. Amazing views, with extensive pastures and very large buildings. There's a small pond with stunning views. The barn has a 1BR/1BA small Barndominium style living area that has all that is needed. Small but cozy. This is a golden opportunity if you are looking for a farm or acreage with living quarters. Very nice property and the entire farm is still operating and ready for it's new owner. Could also bring potential income and accommodate someone caring for the farm. This is a RARE find and opportunity.