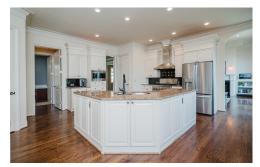

## PROPERTY DESCRIPTION

Stunning brick home which boasts 5 br's, 5 full baths, a 3-car garage, & custom finished basement. The main level features a beautiful living room with gas fireplace & plenty of natural light from the new windows. The kitchen offers granite countertops & stainless-steel appliances. The kitchen opens to a cozy keeping room with 2nd fireplace. The main level also includes a laundry room, 2nd bedroom, full bath, formal dining room, & a master suite with spacious walk-in closet. The upper-level features 2 large bedrooms, each with their own full bath, & a sizable walk-in attic which could be converted into additional living space. The finished basement provides a large family room, 5th bedroom, walk-in closet, full bathroom, as well as a large hidden storage room. Outside, there is a covered patio adjacent to the walkout basement, open deck, & screened deck. The expansive backyard features a flat fenced area, ideal for children and/or pets. Roof replaced in 2023.