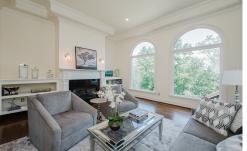

## PROPERTY DESCRIPTION

Stunning brick home which boasts 5 br's, 5 full baths, a 3-car garage, & custom finished basement. The main level features a beautiful living room with gas fireplace & plenty of natural light from the new windows. The kitchen offers granite countertops & stainless-steel appliances. The kitchen opens to a cozy keeping room with 2nd fireplace. The main level also includes a laundry room, 2nd bedroom, full bath, formal dining room, & a master suite with spacious walk-in closet. The upper-level features 2 large bedrooms, each with their own full bath, & a sizable walk-in attic which could be converted into additional living space. The finished basement provides a large family room, 5th bedroom, walk-in closet, full bathroom, as well as a large hidden storage room. Outside, there is a covered patio adjacent to the walkout basement, open deck, & screened deck. The expansive backyard features a flat fenced area, ideal for children and/or pets. Roof replaced in 2023.