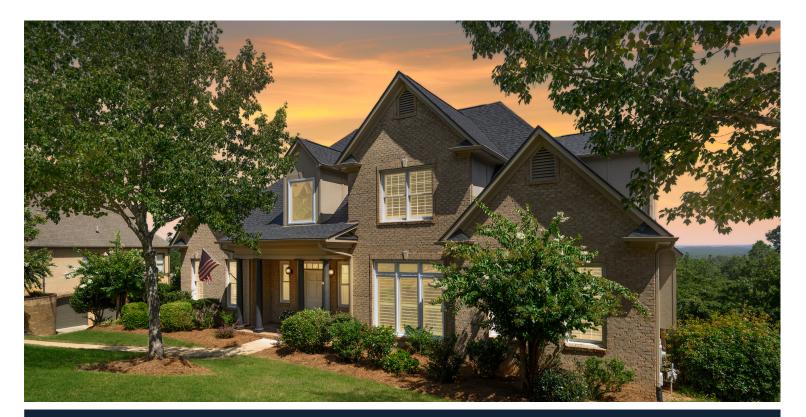

## **1422 SCOUT TRACE**

\$729,900

Bedrooms: 5 Full Baths: 5 Half Baths: 0 Levels: 1.5 Story Square Feet: 4,992 MLS#: 21392990

## PROPERTY DESCRIPTION

Stunning brick home which boasts 5 br's, 5 full baths, a 3-car garage, & custom finished basement. The main level features a beautiful living room with gas fireplace & plenty of natural light from the new windows. The kitchen offers granite countertops & stainless-steel appliances. The kitchen opens to a cozy keeping room with 2nd fireplace. The main level also includes a laundry room, 2nd bedroom, full bath, formal dining room, & a master suite with spacious walk-in closet. The upper-level features 2 large bedrooms, each with their own full bath, & a sizable walk-in attic which could be converted into additional living space. The finished basement provides a large family room, 5th bedroom, walk-in closet, full bathroom, as well as a large hidden storage room. Outside, there is a covered patio adjacent to the walkout basement, open deck, & screened deck. The expansive backyard features a flat fenced area, ideal for children and/or pets. Roof replaced in 2023.