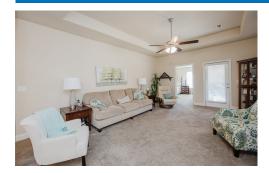

## PROPERTY DESCRIPTION

This FULL BRICK, one-level 3 bedroom / 2 bathroom / 2-car garage home on a CORNER LOT is in pristine condition and move-in ready! Upon entering, the first two bedrooms are on the left with a bathroom to share. The open living room and dining room are perfect for family/freinds to gather. The galley kitchen has all appliances, great counter space, and additional eat-in area. The primary bedroom is huge (17' x 13') and allows for your large furniture of choice. Primary bathroom has a spotless shower with dual sinks and walk-in closet. The COVERED PATIO is awesome and more than enough space for your grilling needs (15' 5" x 13' 5"). FLAT corner lot! Be sure to check it out today!