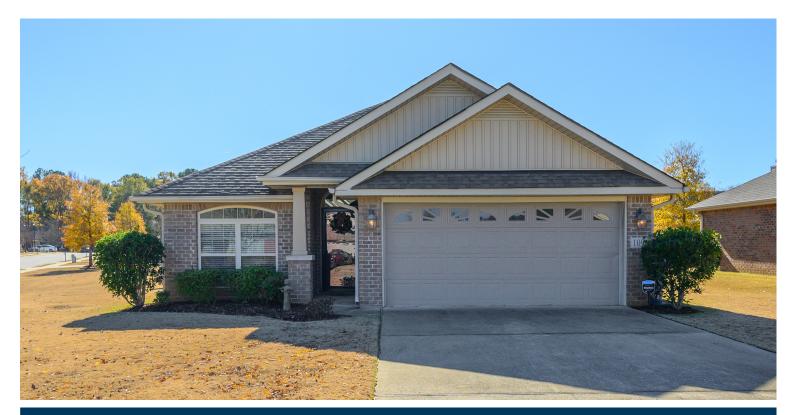

## 109 SOUTHFIELD DRIVE

\$259,000

Bedrooms: 3 Full Baths: 2 Half Baths: 0 Levels: Square Feet: 1,425 MLS#: 21404747

## PROPERTY DESCRIPTION

This FULL BRICK, one-level 3 bedroom / 2 bathroom / 2-car garage home on a CORNER LOT is in pristine condition and move-in ready! Upon entering, the first two bedrooms are on the left with a bathroom to share. The open living room and dining room are perfect for family/freinds to gather. The galley kitchen has all appliances, great counter space, and additional eat-in area. The primary bedroom is huge (17' x 13') and allows for your large furniture of choice. Primary bathroom has a spotless shower with dual sinks and walk-in closet. The COVERED PATIO is awesome and more than enough space for your grilling needs (15' 5" x 13' 5"). FLAT corner lot! Be sure to check it out today!