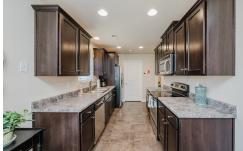

## PROPERTY DESCRIPTION

This FULL BRICK, one-level 3 bedroom / 2 bathroom / 2-car garage home on a CORNER LOT is in pristine condition and move-in ready! Upon entering, the first two bedrooms are on the left with a bathroom to share. The open living room and dining room are perfect for family/freinds to gather. The galley kitchen has all appliances, great counter space, and additional eat-in area. The primary bedroom is huge (17' x 13') and allows for your large furniture of choice. Primary bathroom has a spotless shower with dual sinks and walk-in closet. The COVERED PATIO is awesome and more than enough space for your grilling needs (15' 5" x 13' 5"). FLAT corner lot! Be sure to check it out today!