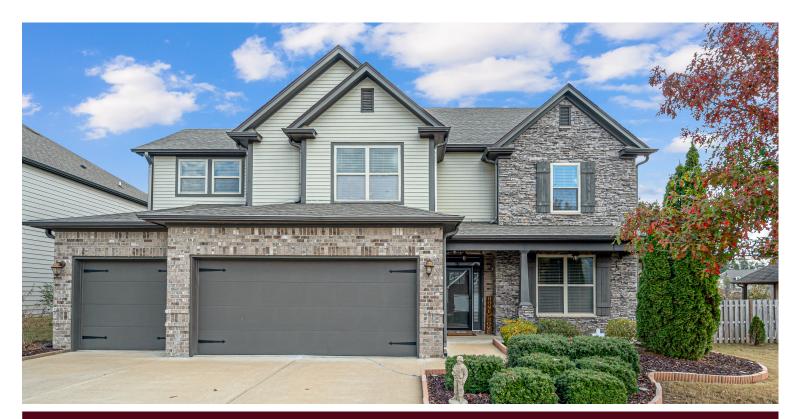

## **1080 RIVIERA DRIVE**

\$409,900

Bedrooms: 5 Full Baths: 4 Half Baths: 0 Levels: 2+ Story Square Feet: 3,444 MLS#: 21370163

## PROPERTY DESCRIPTION

This spacious 5-bedroom, 4-bath gem, located in Timberline Golf Community, offers 3,443+- square feet of pure luxury. The main floor features a bedroom, full bath & office. The home also has a NEW paint, carpet & roof. The heart of the home is the kitchen, boasting elegant granite counters & a stainless steel appliance suite that will inspire your inner chef. The covered and screened patio w/ NEW rubber tile flooring is the ideal place to enjoy the beauty of the NEW fenced backyard in comfort. With mini-split units in multiple downstairs rooms, you'll stay energy-efficient & keep your living spaces at the ideal temperature year-round. Upstairs, you'll find the primary bedroom, a true retreat with its en-suite bath and walk-in closets. 3 add'l bedrooms upstairs offer space for family, guests, or creative use. This property is all about comfort, convenience, and style within the Timberline Golf Community, where you can enjoy the perks of a vibrant golfing and social lifestyle.