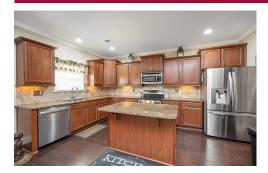

## PROPERTY DESCRIPTION

This spacious 5-bedroom, 4-bath gem, located in Timberline Golf Community, offers 3,443+- square feet of pure luxury. The main floor features a bedroom, full bath & office. The home also has a NEW paint, carpet & roof. The heart of the home is the kitchen, boasting elegant granite counters & a stainless steel appliance suite that will inspire your inner chef. The covered and screened patio w/ NEW rubber tile flooring is the ideal place to enjoy the beauty of the NEW fenced backyard in comfort. With mini-split units in multiple downstairs rooms, you'll stay energy-efficient & keep your living spaces at the ideal temperature year-round. Upstairs, you'll find the primary bedroom, a true retreat with its en-suite bath and walk-in closets. 3 add'l bedrooms upstairs offer space for family, guests, or creative use. This property is all about comfort, convenience, and style within the Timberline Golf Community, where you can enjoy the perks of a vibrant golfing and social lifestyle.