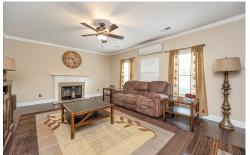

## PROPERTY DESCRIPTION

This spacious 5-bedroom, 4-bath gem, located in Timberline Golf Community, offers 3,443+- square feet of pure luxury. The main floor features a bedroom, full bath & office. The home also has a NEW paint, carpet & roof. The heart of the home is the kitchen, boasting elegant granite counters & a stainless steel appliance suite that will inspire your inner chef. The covered and screened patio w/ NEW rubber tile flooring is the ideal place to enjoy the beauty of the NEW fenced backyard in comfort. With mini-split units in multiple downstairs rooms, you'll stay energy-efficient & keep your living spaces at the ideal temperature year-round. Upstairs, you'll find the primary bedroom, a true retreat with its en-suite bath and walk-in closets. 3 add'l bedrooms upstairs offer space for family, guests, or creative use. This property is all about comfort, convenience, and style within the Timberline Golf Community, where you can enjoy the perks of a vibrant golfing and social lifestyle.