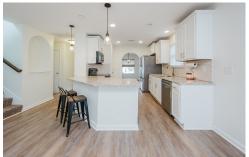

## PROPERTY DESCRIPTION

Located in Chelsea Park, this home has been freshly painted and ready for you to call home! Featuring the primary bedroom and bath on the main level, open concept living room and kitchen and also a separate dining room. Upstairs features 3 bedrooms and a full bath along with a den/bonus room with lots of room for the kids to play or for someone to hang out and relax. The large covered back patio area overlooks the fenced backyard. The Chelsea Park neighborhood features sidewalks, street lights, a community pool, a park system, playing fields, lakes, and an elementary school! Come and see what this home and neighborhood has to offer today!