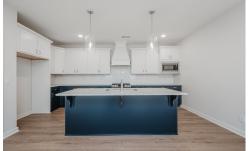

## PROPERTY DESCRIPTION

Just the home you have been looking for in a growing community of3600 acres! The community will include a pool/clubhouse and miles of blazed hiking trails. Cambridge Townhome is the grandiose of the townhomes in the newest sector of Unali at Grand River in Leeds. Upon entering the welcoming Foyer with a designer "Charles" wall treatment, enjoy the open Living areas. The Kitchen has ample storage with many white upper cabinets including a painted vent hood, gas stove, pantry, granite countertops & Admiral navy lower cabinets. Your Dining opens to the generous Great Room. LVP floors throughout the living areas. Double doors flow to the large Covered Patio. Your Laundry Room is at the back of the home with tons of storage. The Primary bedroom is on the Main Level with a double vanity bathroom. Upstairs is a Loft, 3 bedrooms, & full bathroom. subdivision is just down the road from a popular I-20 exit with a museum and great shopping. Landscaping is included! \$10k flex cash for limit time.